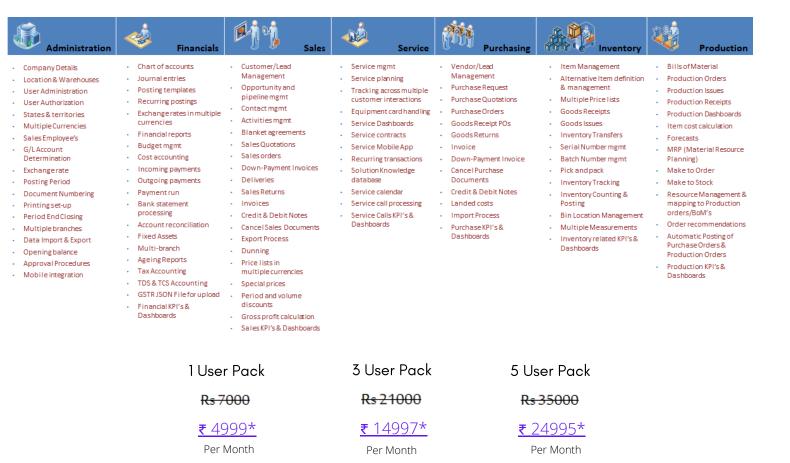

# EVERYTHING YOU NEED ... TO MANAGE YOUR BUSINESSON THE GO!

## SAP Business One Professional Edition

<sup>&#</sup>x27;\* Annual Commit.

<sup>&#</sup>x27;\* Optional One Time Setup Cost of ₹49000 which includes training for Users Visit https://www.skysurge.in/sap-hana/ for more information. (Copyright) Skysurge. (M) +91 96201 30149 (E) info@skysurge.in